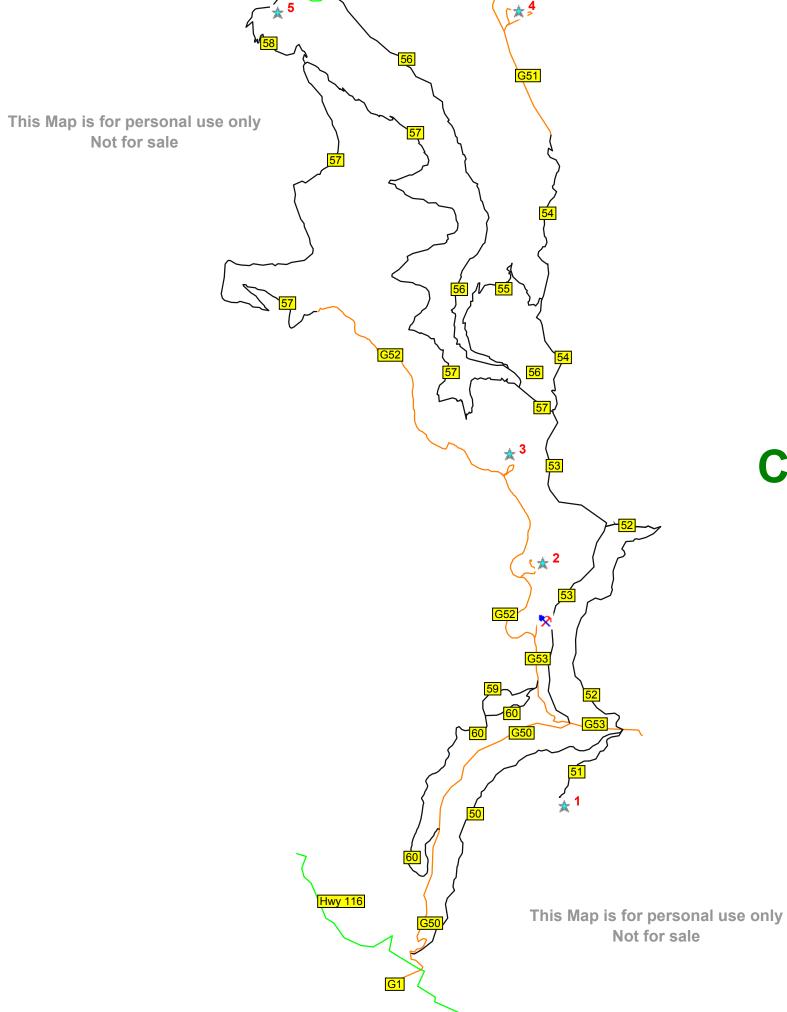

## Information line (865) 435-0486 www.windrockatv.com

| Trail Guide (North side) |             |     |            |       | 46 miles of trails |            |
|--------------------------|-------------|-----|------------|-------|--------------------|------------|
| Trail #                  | Description | ATV | Motorcycle | Truck | Rating             | Length     |
| 50                       | Trail       | Yes | Yes        | No    | Moderate           | 3.0 miles  |
| 51                       | Trail       | Yes | Yes        | No    | Easy               | .9 miles   |
| 52                       | Trail       | Yes | Yes        | No    | Moderate           | 2.9 miles  |
| 53                       | Trail       | Yes | Yes        | Yes   | Moderate           | 3.2 miles  |
| 54                       | Trail       | Yes | Yes        | Yes   | Easy               | 2.7 miles  |
| 55                       | Trail       | Yes | Yes        | No    | Moderate           | 2.2 miles  |
| 56                       | Trail       | Yes | Yes        | No    | Moderate           | 4.4 miles  |
| 57                       | Trail       | Yes | Yes        | No    | Moderate           | 11.5 miles |
| 58                       | Trail       | Yes | Yes        | No    | Moderate           | 1.5 miles  |
| 59                       | Trail       | Yes | Yes        | No    | Moderate           | .6 miles   |
| 60                       | Trail       | Yes | Yes        | No    | Moderate           | 2.9 miles  |
| G50                      | Gravel road | Yes | Yes        | Yes   | Easy               | 3 miles    |
| G51                      | Gravel road | Yes | Yes        | Yes   | Easy               | 1.1 miles  |
| G52                      | Gravel road | Yes | Yes        | Yes   | Easy               | 4.7 miles  |
| G53                      | Gravel road | Yes | Yes        | Yes   | Easy               | 1.6 miles  |

## **Points of Interest**

- ★ 1- Scenic Overlook
- 2- Radio towers
- \star 3- Hill climbs / Jumps / Mud
- ★ 4- Caryville Overlook★ 5- Round Rock

## **Coal Creek OHV Area** (North side)

For medical emergencies dial 911 and ask for **ANDERSON COUNTY RESCUE** (Depeding where you are on the property if you dial 911 you could get a Knox County 911 center, so make sure to ask for Anderson County Rescue)