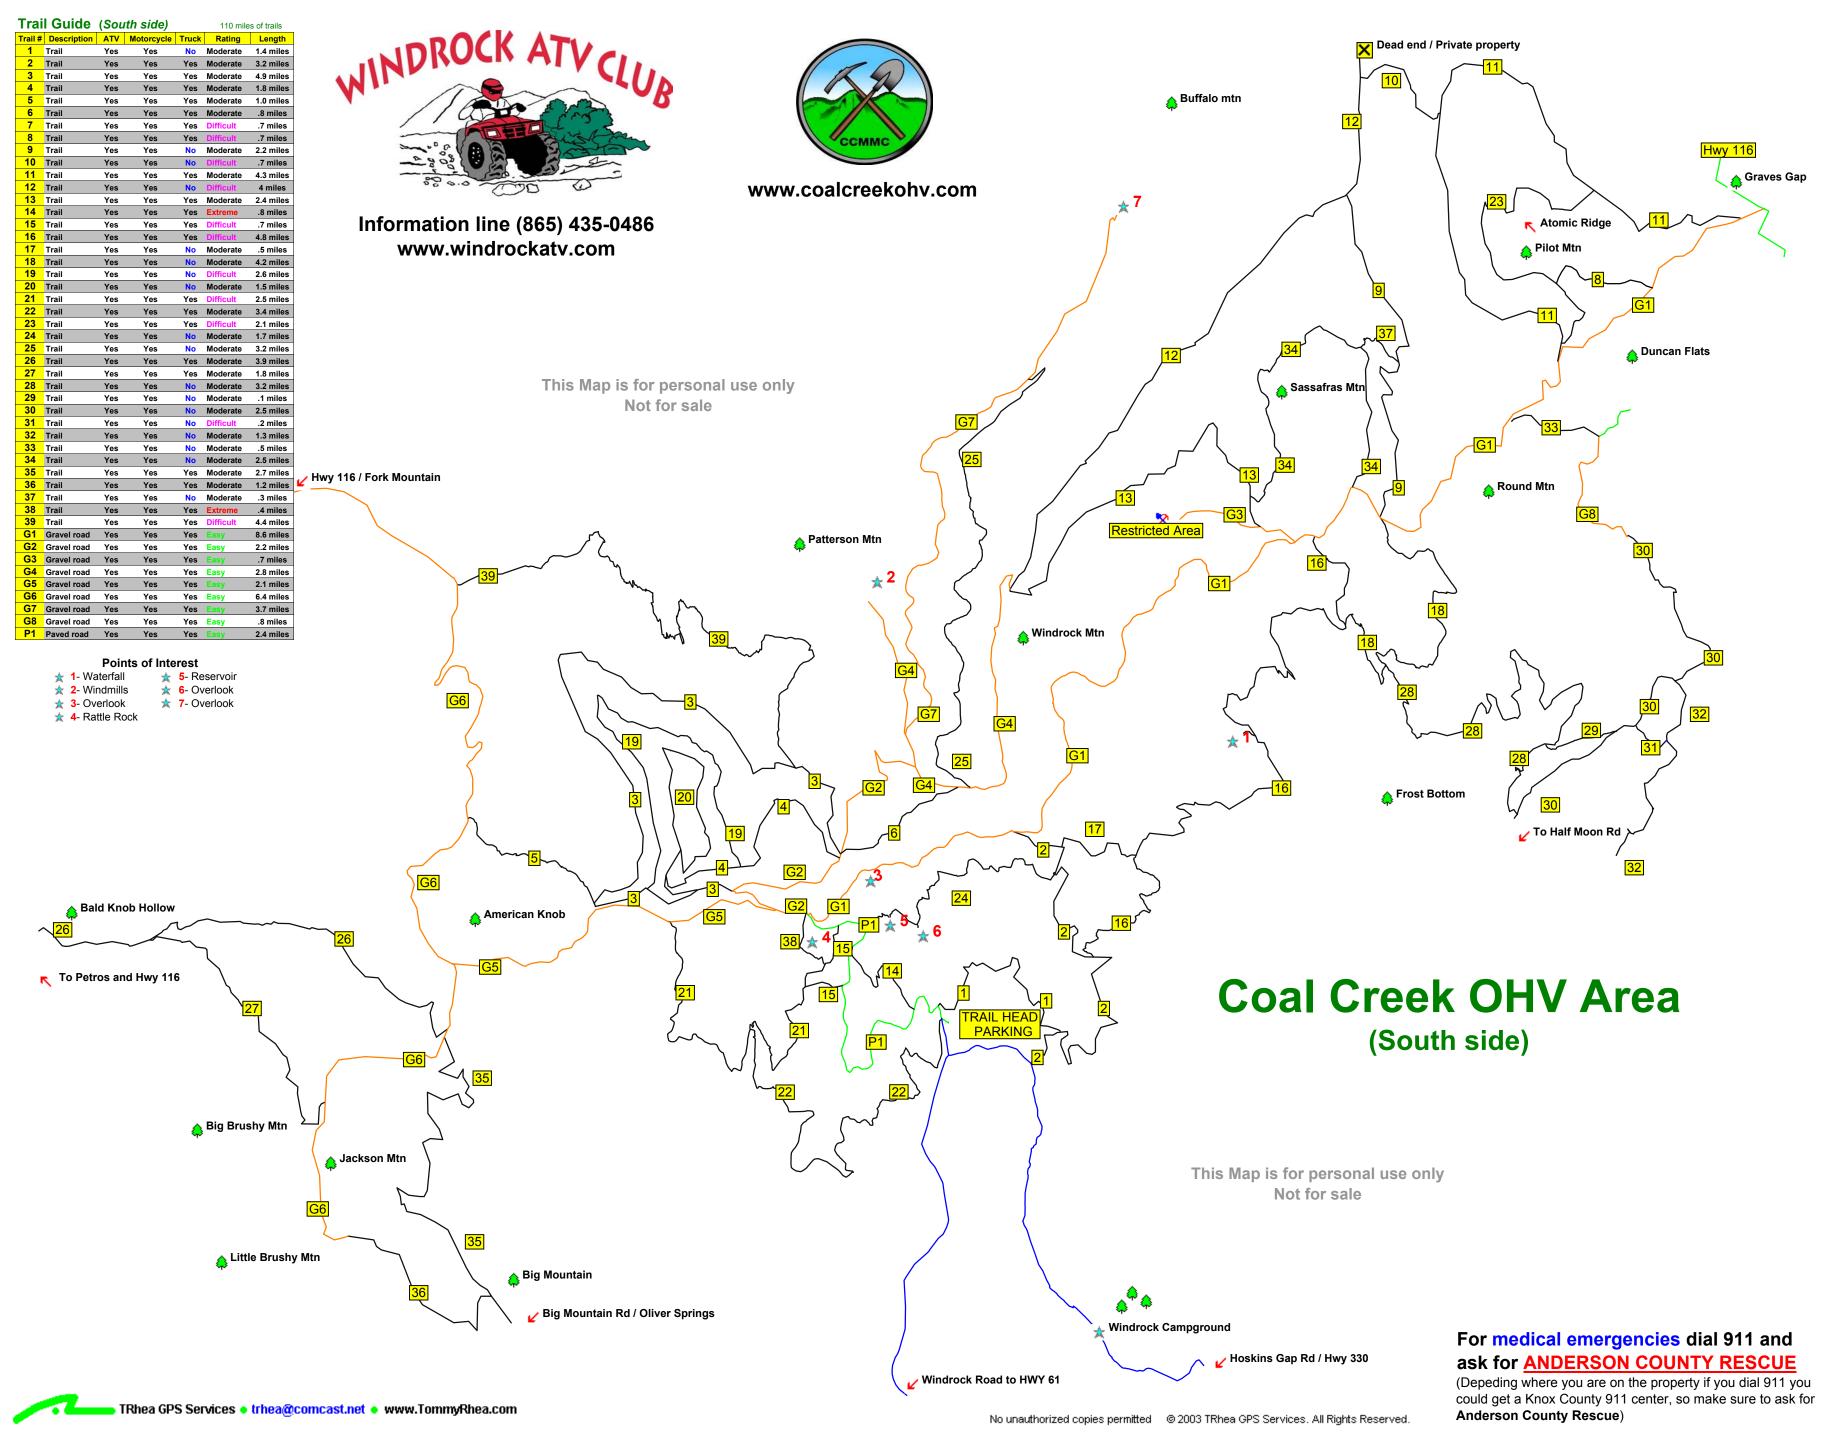

## Information line (865) 435-0486 www.windrockatv.com

| Trail Guide (North side) |             |     |            |       | 46 miles of trails |            |
|--------------------------|-------------|-----|------------|-------|--------------------|------------|
| Trail #                  | Description | ATV | Motorcycle | Truck | Rating             | Length     |
| 50                       | Trail       | Yes | Yes        | No    | Moderate           | 3.0 miles  |
| 51                       | Trail       | Yes | Yes        | No    | Easy               | .9 miles   |
| 52                       | Trail       | Yes | Yes        | No    | Moderate           | 2.9 miles  |
| 53                       | Trail       | Yes | Yes        | Yes   | Moderate           | 3.2 miles  |
| 54                       | Trail       | Yes | Yes        | Yes   | Easy               | 2.7 miles  |
| 55                       | Trail       | Yes | Yes        | No    | Moderate           | 2.2 miles  |
| 56                       | Trail       | Yes | Yes        | No    | Moderate           | 4.4 miles  |
| 57                       | Trail       | Yes | Yes        | No    | Moderate           | 11.5 miles |
| 58                       | Trail       | Yes | Yes        | No    | Moderate           | 1.5 miles  |
| 59                       | Trail       | Yes | Yes        | No    | Moderate           | .6 miles   |
| 60                       | Trail       | Yes | Yes        | No    | Moderate           | 2.9 miles  |
| G50                      | Gravel road | Yes | Yes        | Yes   | Easy               | 3 miles    |
| G51                      | Gravel road | Yes | Yes        | Yes   | Easy               | 1.1 miles  |
| G52                      | Gravel road | Yes | Yes        | Yes   | Easy               | 4.7 miles  |
| G53                      | Gravel road | Yes | Yes        | Yes   | Easy               | 1.6 miles  |

## **Points of Interest**

- ★ 1- Scenic Overlook
- 2- Radio towers
- \star 3- Hill climbs / Jumps / Mud
- ★ 4- Caryville Overlook★ 5- Round Rock

## **Coal Creek OHV Area** (North side)

For medical emergencies dial 911 and ask for **ANDERSON COUNTY RESCUE** (Depeding where you are on the property if you dial 911 you could get a Knox County 911 center, so make sure to ask for Anderson County Rescue)